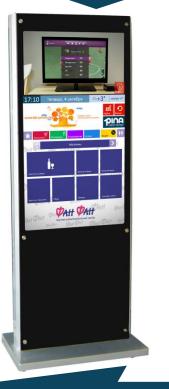

## Advertising opportunities

Additional information

Contacts & Map

Time

Date

Weather

Logo on the map

Highlighting the PROMO field for displaying advertising banners Scalable map and showing directions to the destination object chosen Sound hints and easy shifting among objects and floors

#### Advertising and information

- Displaying informational and advertisement messages by administrations of shopping malls or office buildings
- Displaying time, date and the weather forecast
- Variety of message communicating forms from static banners to dynamic videos