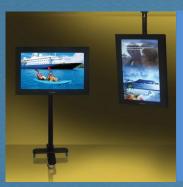

### PINA Video Terminals

#### Video Terminal

Interactive hardware and software complex intended for displaying advertising and information materials, that is equipped with a navigation and search system