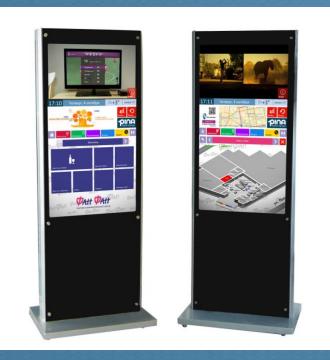

### PINA Video Terminals

#### Video Terminal

Interactive hardware and software complex intended for displaying advertising and information materials, that is equipped with a navigation and search system

#### Features

- Sensor 55" LCD
- Full HD 1920x1080p resolution
- Viewing angle 178/178
- Stereo sound, 2x20W
- Microsoft Windows Embedded
- Power consumption 120 W
- Dimensions 1000x2000x90mm
- Weight 100 kg
- Motion sensor
- Wireless access