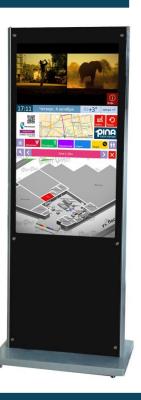

## Navigation

- Sensor map showing all of the spaces on each floor
- One touch zoom in and out of a floor map
- Floor-by-floor navigation, returning to the main menu
- Highlighting objects with a color when touched
- Dynamic directions to the destination object chosen, supported by a sound hint

#### Search

- Searching a store/ office in the category of by alphabet or on the floor map
- Switching to the necessary floor map upon choosing the needed store/office
- Highlighting the chosen object and dynamic directions to it supported by a sound hint